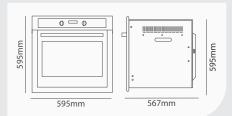

# Our latest addition. Inspiring designs for New Zealand Kitchens.

VERSO 1-2 PACK
600MM OVEN, 9 FUNCTION
STAINLESS STEEL AND
600M INDUCTION COOKTOP
VERSO 1-2

### **OVEN**

- 9 Functions
- 76L Capacity
- Electric Oven
- Knob Control
- Door: Cool Touch Glass
- Electronic Timer
- Energy Efficiency: European A-level