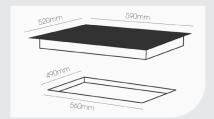

# Our latest addition. Inspiring designs for New Zealand Kitchens.

VERSO 1-2 PACK
600MM OVEN, 9 FUNCTION
STAINLESS STEEL AND
600M INDUCTION COOKTOP
VERSO 1-2

### **COOK TOP**

- 9 Settinas
- Induction Hob Type
- Touch Control
- Easy Clean Surface
- Heat Indicators