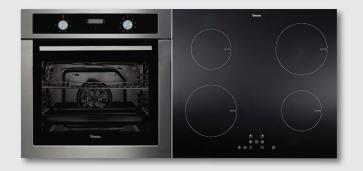

# Our latest addition. Inspiring designs for New Zealand Kitchens.

VERSO 1-2 PACK
600MM OVEN, 9 FUNCTION
STAINLESS STEEL AND
600M INDUCTION COOKTOP
VERSO 1-2

### **OVEN**

- 9 Functions
- 76L Capacity
- Electric Oven
- Knob Control
- Door: Cool Touch Glass
- Electronic Timer
- Energy Efficiency: European A-level

### **COOK TOP**

- 9 Settinas
- Induction Hob Type
- Touch Control
- Easy Clean Surface
- Heat Indicators